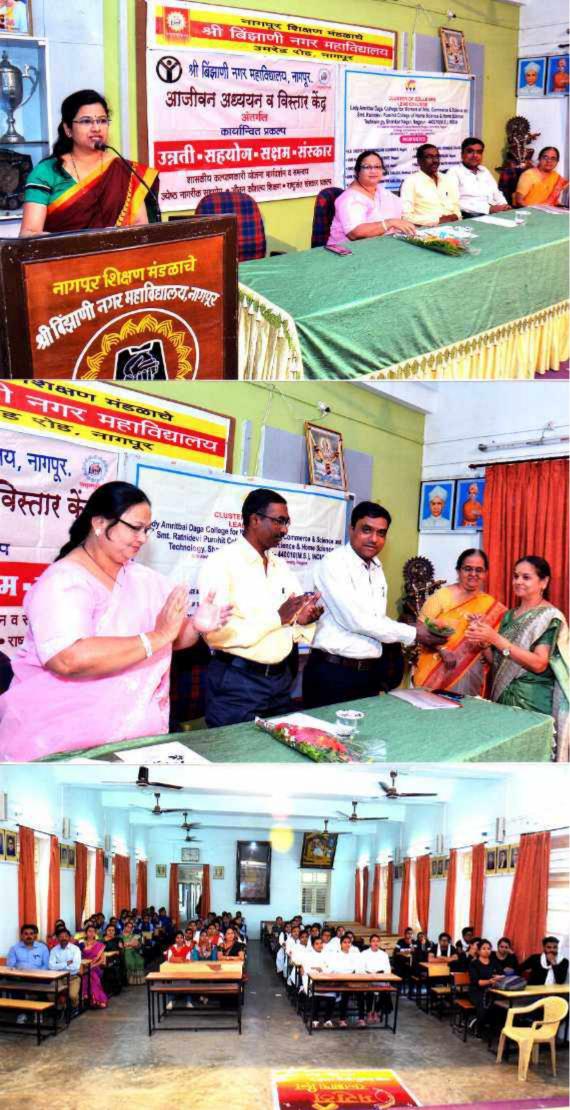

22860

Reference: 327 /2018-10

Date: 05-03-3019

To, The Principal, S.B. City College, Nagpur

Subject: - Participation in street play competition.

Dear Madam,

I hereby nominate the following students of our college to participate in the above said competition.

| Sr.<br>No | Name of the Students | Class   |
|-----------|----------------------|---------|
| 1         | Pramila Sahu         | M.A. II |
| 2         | Nutan Uikey          | M.A. II |
| 3         | Khemin Sahu          | M.A. II |
| 4         | Mamta Patel          | M.A. II |
| 5         | Deepa Sahu           | M.A. II |
| 6         | Pooja Batho          | M.A. I  |
| 7         | Ritu Kardam          | M.A. II |

Offg. Principal Smt. Binzani Mahila Mahavidyalaya Mahal, Nagpur

Contact No. Dr. Rajshri Gajghate 8087170135







# 3.4.3 Extension Activities - NCC 2019 - 2020

# Nagpur Shikshan Mandal's

# SHRI BINZANI CITY COLLEGE,

Umrer Road, Nagpur

# NCC Activities Report 2019-20

| Sr.<br>No. | Event/Camp                                          | Location                           | Date                         | Participants            |
|------------|-----------------------------------------------------|------------------------------------|------------------------------|-------------------------|
| 1          | International Yoga Day                              | DNC College                        | 21.6.2019                    | 25 Cadets               |
| 2          | Tree Plantation                                     | S. B. City College                 | 17.7.2019                    | 50 Cadets