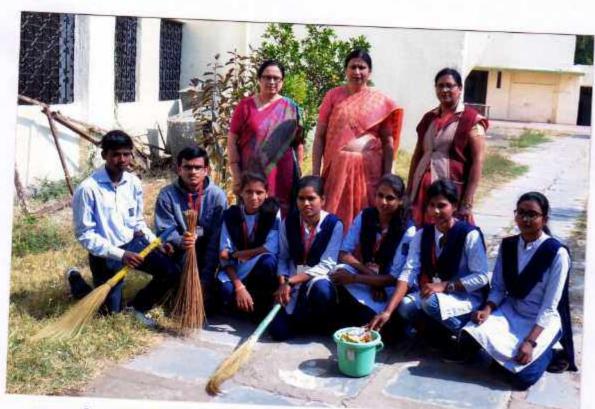

सेरी यांनी विद्यार्थ्यांकडून सर्व कार्यक्रमांची अंमलबजावणी करण्यास उत्कृष्ट सहकार्य देऊन कार्यक्रम यशस्वी केले. कार्यक्रमाच्या यशस्वीतेकरिता प्रशासकीय कर्मचाऱ्यांनी मोलाचे सहकार्य दिले.

समन्वयक डॉ. मृदुला नासेरी िष्ट्रिक्टिं संस्कृत विभागप्रमुख डॉ. नीता सिंग किंग् हिन्दी विभागप्रमुख कार्यकारी प्राचार्य डॉ. अफरोज शेख श्री बिंझाणी नगर महाविद्यालय

Officiating Principal
S. B. City College
Nagpur.



The following programs and activities were conducted as part of 150th Mahatma Gandhi Jayanti from Oct 2018 to Jan 2019:

- 1. Visit to Sarvodaya Ashram
- 2. Poster Competition from 10th Jan to 15th Jan 2019.
- 3. Rangoli Competition
- 4. Essay Competition
- Guest Lecture
- 6. ShramDaan (Cleanliness Drive)
- 7. PPT presentation

# 1. Sarvoday Ashram Visit

# १) सर्वोदय आश्रम भेट - र ऑक्टोबर २०१८



प्रमारी प्राच्यापड डॉ. धुउन नासेरी, डॉ. की ता सिंग-





Officiating Principal S. B. City College Nagpur.

मिनिष्डित निर्मिती स्पर्धा . उइधारक प्राचार्थ निवन्ध् रव्या . जा. अफराहा शेखा.

# राक्षिता भहात्मागाँची । 150 वी अर्थनी उत्सव कार्यक्री-



# Rangoli Competition

शब्द्रपिता महामा गाँधी रांभोळी चित्ररेखाद्य सी अर्जिडकीर





भेभीपत्रक व र्मेमेन्स्ग पत्र रप्स

Officiating Principal S. B. City College Nagpur.

an

शब्द्रियता महात्मा गांसी 150 वा अयंती अत्वं



. डॉ. एउल नासेरी- व्यारळान् प्रिया महात्मा भाषीं तत्त्रशान्



आप्री सहगानी विद्यार्थी

#### Nagpur Shikshan Mandal's

soft on had that and

#### SHRI BINZANI CITY COLLEGE,

Umrer Road, Nagpur

**NCC** Activities

NCC Activities 2018 - 2019

2018-2019

| Sr.<br>No. | Event/Camp                            | Date