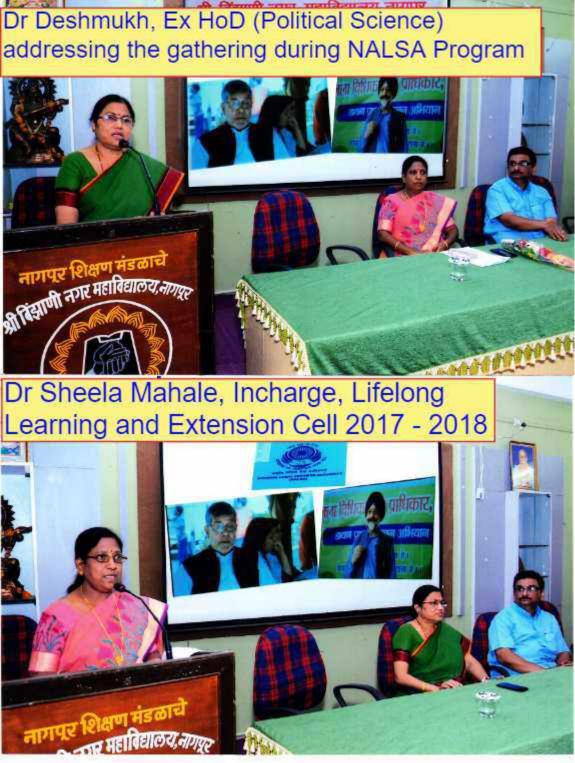

## Criteria-(3.4.3) 3.4.3 EXTENSION ACTIVITIES

| Sr.<br>No | Year | Acitivity                                           | Date              | No. of Stu.           | Page<br>No |
|-----------|------|-----------------------------------------------------|-------------------|-----------------------|------------|
| 1         |      | International Yoga Day                              | 21.6.17           | 35                    | 1-2        |
| 2         |      | Lifelong- Ek Mutthi Aasman (NALSA)                  | 21.8.17           | 25                    | 2-3        |
| 3         |      | NSS Foundation Day                                  | 25.9.17           | 147                   | 4-6        |
| 4         |      | Lifelong- Krantijyoti Savitribai Phule Jayanti      | 3.1.18            | 35                    | 7-13       |
| 5         |      | Lifelong- National Youth Day-                       | 12.1.18           |                       | 14-16      |
| 6         |      | Cleanliness Drive                                   | 25.1.18           | 75                    | 17-21      |
| 7         |      | Lifelong- International Woman's Day                 | 8.3.18            | 64                    | 29-32      |
| 8         |      | International Yoga Day                              | 21.6.17           | 12 Cades              | 22-28      |
| 9         |      | Tree Plantation Drive                               | 1.7.17-7.7.17     | 50 Cadets             | 29-32      |
| 10        |      | CATC 604                                            | 7.7.17-16.7.17    | 7 SD & 3 SW           | 29-32      |
| 11        |      | National Integration Camp                           | 24.8.17 -4.9.17   | 4 SD & 2 SW           | 29-32      |
| 12        | :    | CATC                                                | 29.7.17 - 7.8.17  | 5SD & 3 SW            | 29-32      |
| 13        |      | CATC                                                | 29.7.17 -7.8.17   | 3 SW                  | 29-32      |
| 14        |      | Republic Day Camp I                                 | 13.10.17-20.10.17 | 4 SW                  | 29-32      |
| 15        |      | Republic Day Camp II                                | 24.8.17 - 4.9.17  | 5 SD                  | 29-32      |
| 16        | 2017 | Tree Plantation                                     | 12.8.17           | 12 Cadets             | 29-32      |
| 17        | 2018 | Sadbhavana Daud                                     | 9.12.17           | 10                    | 29-32      |
| 18        |      | For Bandobastha                                     | 30.1.18           | 12 Cadets             | 29-32      |
| 19        |      | Organ Donation Rally                                | 13.8.17           | 5 Cadets              | 29-32      |
| 20        |      | Drawing and Poster Completion                       | 9.8.17            | 14 Cadets             | 29-32      |
| 21        |      | Cleanliness Drive & Rally                           | 10.12.17          | 18 Cadets             | 29-32      |
| 22        |      | ANO's Conference                                    | 8.9.2017          | ANO                   | 29-32      |
| 23        |      | B Cert Examination                                  | 10.2.18 -11.2.18  | 23 Cadets ANO         | 29-32      |
| 24        |      | B Cert Examination                                  | 17.2.18-18.2 18   | 2 Cadets +ANO         | 29-32      |
| 25        |      | Guard of Honor                                      | 26.1.18           | 35 Cadets             | 29-32      |
| 28        |      | Cleanliness Drive (Gandhi)                          | 25.1.19           | 10                    | 1-7        |
| 29        | 1    | Lifelong Report All Reports                         | 2018-19           | 197                   | 8-12       |
| 30        |      | World Environmental Day Gp HQ Nagpur                | 5.6.18            | 8SD Boys and<br>Girls | 8-12       |
| 31        |      | ANO's Conference NCC Unit Office, Nagpur            | 8.6.18            | ANO of the<br>College | 8-12       |
| 32        | -    | International Yoga Day Dr. Ambedkar College, ground | 21.6.18           | 45 SD/SW              | 8-12       |
| 33        |      | CATC 609 MLA Hostel                                 | 1.8.18 - 10.8.18  | 3SD and 3SW           | 8-12       |
| 34        |      | CATC - 612 Pipla, Koradi                            | 21.8.18-30.8.18   | 7 SD & 10SW           | 8-12       |
| 35        |      | Statue Cleanliness Drive Sakkardara Lake Premises   | 20.9.18           | 20 SD/SW              | 8-12       |
| 36        | 2018 | CATC -616 Pipla, Koradi                             | 23.9.18 - 2.1018  | 5 SD & 6 SW           | 8-12       |
| 37        | 2019 | Cleanliness of public places Reshimbag Garden       | 25.9.18           | 16 SD/SW              | 8-12       |
| 38        |      | RDC Gp Selection Camp Saoner                        | 30.9.18 - 9.10.18 | 2 SD                  | 8-12       |
| 39        |      | CATC- 608 Saoner                                    | 4.10.18-13.10.18  | 5SD &5 SW             | 8-12       |
| 40        |      | Blood Donation Camp S.B.City College, Nagpur        | 22.1.19           | 10 Cadets             | 8-12       |
| 41        |      | Republic Day Celebration Kasturchand Park, Nagpur & | 26.1.19           | 5 SD                  | 8-12       |