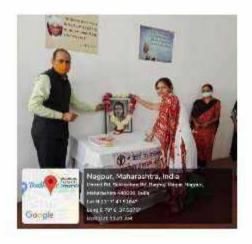

## Criteria-(3.4.3) 3.4.3 EXTENSION ACTIVITIES

| Sr.<br>No | Year | Acitivity                                           | Date              | No. of Stu.           | Page<br>No |
|-----------|------|-----------------------------------------------------|-------------------|-----------------------|------------|
| 1         |      | International Yoga Day                              | 21.6.17           | 35                    | 1-2        |
| 2         |      | Lifelong- Ek Mutthi Aasman (NALSA)                  | 21.8.17           | 25                    | 2-3        |
| 3         |      | NSS Foundation Day                                  | 25.9.17           | 147                   | 4-6        |
| 4         |      | Lifelong- Krantijyoti Savitribai Phule Jayanti      | 3.1.18            | 35                    | 7-13       |
| 5         |      | Lifelong- National Youth Day-                       | 12.1.18           |                       | 14-16      |
| 6         |      | Cleanliness Drive                                   | 25.1.18           | 75                    | 17-21      |
| 7         |      | Lifelong- International Woman's Day                 | 8.3.18            | 64                    | 29-32      |
| 8         |      | International Yoga Day                              | 21.6.17           | 12 Cades              | 22-28      |
| 9         |      | Tree Plantation Drive                               | 1.7.17-7.7.17     | 50 Cadets             | 29-32      |
| 10        |      | CATC 604                                            | 7.7.17-16.7.17    | 7 SD & 3 SW           | 29-32      |
| 11        |      | National Integration Camp                           | 24.8.17 -4.9.17   | 4 SD & 2 SW           | 29-32      |
| 12        | :    | CATC                                                | 29.7.17 - 7.8.17  | 5SD & 3 SW            | 29-32      |
| 13        |      | CATC                                                | 29.7.17 -7.8.17   | 3 SW                  | 29-32      |
| 14        |      | Republic Day Camp I                                 | 13.10.17-20.10.17 | 4 SW                  | 29-32      |
| 15        |      | Republic Day Camp II                                | 24.8.17 - 4.9.17  | 5 SD                  | 29-32      |
| 16        | 2017 | Tree Plantation                                     | 12.8.17           | 12 Cadets             | 29-32      |
| 17        | 2018 | Sadbhavana Daud                                     | 9.12.17           | 10                    | 29-32      |
| 18        |      | For Bandobastha                                     | 30.1.18           | 12 Cadets             | 29-32      |
| 19        |      | Organ Donation Rally                                | 13.8.17           | 5 Cadets              | 29-32      |
| 20        |      | Drawing and Poster Completion                       | 9.8.17            | 14 Cadets             | 29-32      |
| 21        |      | Cleanliness Drive & Rally                           | 10.12.17          | 18 Cadets             | 29-32      |
| 22        |      | ANO's Conference                                    | 8.9.2017          | ANO                   | 29-32      |
| 23        |      | B Cert Examination                                  | 10.2.18 -11.2.18  | 23 Cadets ANO         | 29-32      |
| 24        |      | B Cert Examination                                  | 17.2.18-18.2 18   | 2 Cadets +ANO         | 29-32      |
| 25        |      | Guard of Honor                                      | 26.1.18           | 35 Cadets             | 29-32      |
| 28        |      | Cleanliness Drive (Gandhi)                          | 25.1.19           | 10                    | 1-7        |
| 29        | 1    | Lifelong Report All Reports                         | 2018-19           | 197                   | 8-12       |
| 30        |      | World Environmental Day Gp HQ Nagpur                | 5.6.18            | 8SD Boys and<br>Girls | 8-12       |
| 31        |      | ANO's Conference NCC Unit Office, Nagpur            | 8.6.18            | ANO of the<br>College | 8-12       |
| 32        | -    | International Yoga Day Dr. Ambedkar College, ground | 21.6.18           | 45 SD/SW              | 8-12       |
| 33        |      | CATC 609 MLA Hostel                                 | 1.8.18 - 10.8.18  | 3SD and 3SW           | 8-12       |
| 34        |      | CATC - 612 Pipla, Koradi                            | 21.8.18-30.8.18   | 7 SD & 10SW           | 8-12       |
| 35        |      | Statue Cleanliness Drive Sakkardara Lake Premises   | 20.9.18           | 20 SD/SW              | 8-12       |
| 36        | 2018 | CATC -616 Pipla, Koradi                             | 23.9.18 - 2.1018  | 5 SD & 6 SW           | 8-12       |
| 37        | 2019 | Cleanliness of public places Reshimbag Garden       | 25.9.18           | 16 SD/SW              | 8-12       |
| 38        |      | RDC Gp Selection Camp Saoner                        | 30.9.18 - 9.10.18 | 2 SD                  | 8-12       |
| 39        |      | CATC- 608 Saoner                                    | 4.10.18-13.10.18  | 5SD &5 SW             | 8-12       |
| 40        |      | Blood Donation Camp S.B.City College, Nagpur        | 22.1.19           | 10 Cadets             | 8-12       |
| 41        |      | Republic Day Celebration Kasturchand Park, Nagpur & | 26.1.19           | 5 SD                  | 8-12       |