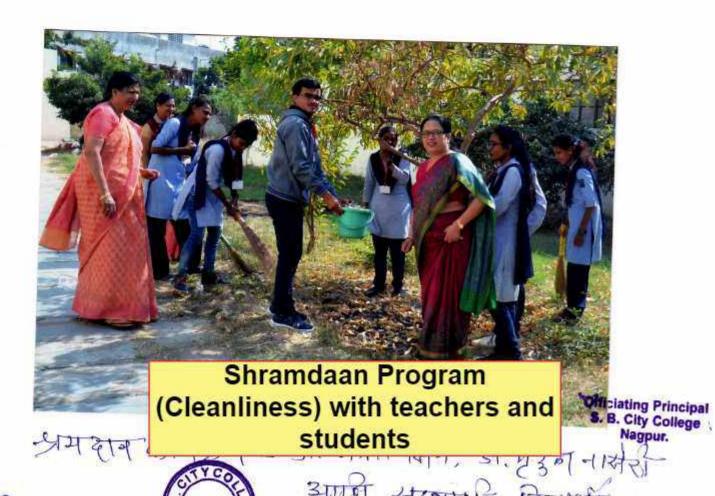

## Criteria-(3.4.3) 3.4.3 EXTENSION ACTIVITIES

| Sr.<br>No | Year | Acitivity                                           | Date              | No. of Stu.           | Page<br>No |
|-----------|------|-----------------------------------------------------|-------------------|-----------------------|------------|
| 1         |      | International Yoga Day                              | 21.6.17           | 35                    | 1-2        |
| 2         |      | Lifelong- Ek Mutthi Aasman (NALSA)                  | 21.8.17           | 25                    | 2-3        |
| 3         |      | NSS Foundation Day                                  | 25.9.17           | 147                   | 4-6        |
| 4         |      | Lifelong- Krantijyoti Savitribai Phule Jayanti      | 3.1.18            | 35                    | 7-13       |
| 5         |      | Lifelong- National Youth Day-                       | 12.1.18           |                       | 14-16      |
| 6         |      | Cleanliness Drive                                   | 25.1.18           | 75                    | 17-21      |
| 7         |      | Lifelong- International Woman's Day                 | 8.3.18            | 64                    | 29-32      |
| 8         |      | International Yoga Day                              | 21.6.17           | 12 Cades              | 22-28      |
| 9         |      | Tree Plantation Drive                               | 1.7.17-7.7.17     | 50 Cadets             | 29-32      |
| 10        |      | CATC 604                                            | 7.7.17-16.7.17    | 7 SD & 3 SW           | 29-32      |
| 11        |      | National Integration Camp                           | 24.8.17 -4.9.17   | 4 SD & 2 SW           | 29-32      |
| 12        | :    | CATC                                                | 29.7.17 - 7.8.17  | 5SD & 3 SW            | 29-32      |
| 13        |      | CATC                                                | 29.7.17 -7.8.17   | 3 SW                  | 29-32      |
| 14        |      | Republic Day Camp I                                 | 13.10.17-20.10.17 | 4 SW                  | 29-32      |
| 15        |      | Republic Day Camp II                                | 24.8.17 - 4.9.17  | 5 SD                  | 29-32      |
| 16        | 2017 | Tree Plantation                                     | 12.8.17           | 12 Cadets             | 29-32      |
| 17        | 2018 | Sadbhavana Daud                                     | 9.12.17           | 10                    | 29-32      |
| 18        |      | For Bandobastha                                     | 30.1.18           | 12 Cadets             | 29-32      |
| 19        |      | Organ Donation Rally                                | 13.8.17           | 5 Cadets              | 29-32      |
| 20        |      | Drawing and Poster Completion                       | 9.8.17            | 14 Cadets             | 29-32      |
| 21        |      | Cleanliness Drive & Rally                           | 10.12.17          | 18 Cadets             | 29-32      |
| 22        |      | ANO's Conference                                    | 8.9.2017          | ANO                   | 29-32      |
| 23        |      | B Cert Examination                                  | 10.2.18 -11.2.18  | 23 Cadets ANO         | 29-32      |
| 24        |      | B Cert Examination                                  | 17.2.18-18.2 18   | 2 Cadets +ANO         | 29-32      |
| 25        |      | Guard of Honor                                      | 26.1.18           | 35 Cadets             | 29-32      |
| 28        |      | Cleanliness Drive (Gandhi)                          | 25.1.19           | 10                    | 1-7        |
| 29        | 1    | Lifelong Report All Reports                         | 2018-19           | 197                   | 8-12       |
| 30        |      | World Environmental Day Gp HQ Nagpur                | 5.6.18            | 8SD Boys and<br>Girls | 8-12       |
| 31        |      | ANO's Conference NCC Unit Office, Nagpur            | 8.6.18            | ANO of the<br>College | 8-12       |
| 32        | -    | International Yoga Day Dr. Ambedkar College, ground | 21.6.18           | 45 SD/SW              | 8-12       |
| 33        |      | CATC 609 MLA Hostel                                 | 1.8.18 - 10.8.18  | 3SD and 3SW           | 8-12       |
| 34        |      | CATC - 612 Pipla, Koradi                            | 21.8.18-30.8.18   | 7 SD & 10SW           | 8-12       |
| 35        |      | Statue Cleanliness Drive Sakkardara Lake Premises   | 20.9.18           | 20 SD/SW              | 8-12       |
| 36        | 2018 | CATC -616 Pipla, Koradi                             | 23.9.18 - 2.1018  | 5 SD & 6 SW           | 8-12       |
| 37        | 2019 | Cleanliness of public places Reshimbag Garden       | 25.9.18           | 16 SD/SW              | 8-12       |
| 38        |      | RDC Gp Selection Camp Saoner                        | 30.9.18 - 9.10.18 | 2 SD                  | 8-12       |
| 39        |      | CATC- 608 Saoner                                    | 4.10.18-13.10.18  | 5SD &5 SW             | 8-12       |
| 40        |      | Blood Donation Camp S.B.City College, Nagpur        | 22.1.19           | 10 Cadets             | 8-12       |
| 41        |      | Republic Day Celebration Kasturchand Park, Nagpur & | 26.1.19           | 5 SD                  | 8-12       |