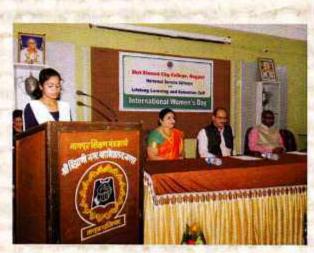

## Criteria-(3.4.3) 3.4.3 EXTENSION ACTIVITIES

| Sr.<br>No | Year | Acitivity                                           | Date              | No. of Stu.           | Page<br>No |
|-----------|------|-----------------------------------------------------|-------------------|-----------------------|------------|
| 1         |      | International Yoga Day                              | 21.6.17           | 35                    | 1-2        |
| 2         |      | Lifelong- Ek Mutthi Aasman (NALSA)                  | 21.8.17           | 25                    | 2-3        |
| 3         |      | NSS Foundation Day                                  | 25.9.17           | 147                   | 4-6        |
| 4         |      | Lifelong- Krantijyoti Savitribai Phule Jayanti      | 3.1.18            | 35                    | 7-13       |
| 5         |      | Lifelong- National Youth Day-                       | 12.1.18           |                       | 14-16      |
| 6         |      | Cleanliness Drive                                   | 25.1.18           | 75                    | 17-21      |
| 7         |      | Lifelong- International Woman's Day                 | 8.3.18            | 64                    | 29-32      |
| 8         |      | International Yoga Day                              | 21.6.17           | 12 Cades              | 22-28      |
| 9         |      | Tree Plantation Drive                               | 1.7.17-7.7.17     | 50 Cadets             | 29-32      |
| 10        |      | CATC 604                                            | 7.7.17-16.7.17    | 7 SD & 3 SW           | 29-32      |
| 11        |      | National Integration Camp                           | 24.8.17 -4.9.17   | 4 SD & 2 SW           | 29-32      |
| 12        | :    | CATC                                                | 29.7.17 - 7.8.17  | 5SD & 3 SW            | 29-32      |
| 13        |      | CATC                                                | 29.7.17 -7.8.17   | 3 SW                  | 29-32      |
| 14        |      | Republic Day Camp I                                 | 13.10.17-20.10.17 | 4 SW                  | 29-32      |
| 15        |      | Republic Day Camp II                                | 24.8.17 - 4.9.17  | 5 SD                  | 29-32      |
| 16        | 2017 | Tree Plantation                                     | 12.8.17           | 12 Cadets             | 29-32      |
| 17        | 2018 | Sadbhavana Daud                                     | 9.12.17           | 10                    | 29-32      |
| 18        |      | For Bandobastha                                     | 30.1.18           | 12 Cadets             | 29-32      |
| 19        |      | Organ Donation Rally                                | 13.8.17           | 5 Cadets              | 29-32      |
| 20        |      | Drawing and Poster Completion                       | 9.8.17            | 14 Cadets             | 29-32      |
| 21        |      | Cleanliness Drive & Rally                           | 10.12.17          | 18 Cadets             | 29-32      |
| 22        |      | ANO's Conference                                    | 8.9.2017          | ANO                   | 29-32      |
| 23        |      | B Cert Examination                                  | 10.2.18 -11.2.18  | 23 Cadets ANO         | 29-32      |
| 24        |      | B Cert Examination                                  | 17.2.18-18.2 18   | 2 Cadets +ANO         | 29-32      |
| 25        |      | Guard of Honor                                      | 26.1.18           | 35 Cadets             | 29-32      |
| 28        |      | Cleanliness Drive (Gandhi)                          | 25.1.19           | 10                    | 1-7        |
| 29        | 1    | Lifelong Report All Reports                         | 2018-19           | 197                   | 8-12       |
| 30        |      | World Environmental Day Gp HQ Nagpur                | 5.6.18            | 8SD Boys and<br>Girls | 8-12       |
| 31        |      | ANO's Conference NCC Unit Office, Nagpur            | 8.6.18            | ANO of the<br>College | 8-12       |
| 32        | -    | International Yoga Day Dr. Ambedkar College, ground | 21.6.18           | 45 SD/SW              | 8-12       |
| 33        |      | CATC 609 MLA Hostel                                 | 1.8.18 - 10.8.18  | 3SD and 3SW           | 8-12       |
| 34        |      | CATC - 612 Pipla, Koradi                            | 21.8.18-30.8.18   | 7 SD & 10SW           | 8-12       |
| 35        |      | Statue Cleanliness Drive Sakkardara Lake Premises   | 20.9.18           | 20 SD/SW              | 8-12       |
| 36        | 2018 | CATC -616 Pipla, Koradi                             | 23.9.18 - 2.1018  | 5 SD & 6 SW           | 8-12       |
| 37        | 2019 | Cleanliness of public places Reshimbag Garden       | 25.9.18           | 16 SD/SW              | 8-12       |
| 38        |      | RDC Gp Selection Camp Saoner                        | 30.9.18 - 9.10.18 | 2 SD                  | 8-12       |
| 39        |      | CATC- 608 Saoner                                    | 4.10.18-13.10.18  | 5SD &5 SW             | 8-12       |
| 40        |      | Blood Donation Camp S.B.City College, Nagpur        | 22.1.19           | 10 Cadets             | 8-12       |
| 41        |      | Republic Day Celebration Kasturchand Park, Nagpur & | 26.1.19           | 5 SD                  | 8-12       |