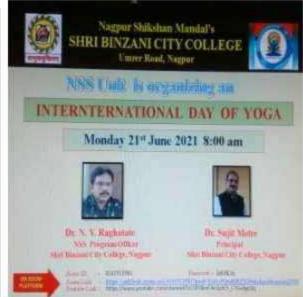

## Criteria-(3.4.3) 3.4.3 EXTENSION ACTIVITIES

| Sr.<br>No | Year | Acitivity                                           | Date              | No. of Stu.           | Page<br>No |
|-----------|------|-----------------------------------------------------|-------------------|-----------------------|------------|
| 1         |      | International Yoga Day                              | 21.6.17           | 35                    | 1-2        |
| 2         |      | Lifelong- Ek Mutthi Aasman (NALSA)                  | 21.8.17           | 25                    | 2-3        |
| 3         |      | NSS Foundation Day                                  | 25.9.17           | 147                   | 4-6        |
| 4         |      | Lifelong- Krantijyoti Savitribai Phule Jayanti      | 3.1.18            | 35                    | 7-13       |
| 5         |      | Lifelong- National Youth Day-                       | 12.1.18           |                       | 14-16      |
| 6         |      | Cleanliness Drive                                   | 25.1.18           | 75                    | 17-21      |
| 7         |      | Lifelong- International Woman's Day                 | 8.3.18            | 64                    | 29-32      |
| 8         |      | International Yoga Day                              | 21.6.17           | 12 Cades              | 22-28      |
| 9         |      | Tree Plantation Drive                               | 1.7.17-7.7.17     | 50 Cadets             | 29-32      |
| 10        |      | CATC 604                                            | 7.7.17-16.7.17    | 7 SD & 3 SW           | 29-32      |
| 11        |      | National Integration Camp                           | 24.8.17 -4.9.17   | 4 SD & 2 SW           | 29-32      |
| 12        | :    | CATC                                                | 29.7.17 - 7.8.17  | 5SD & 3 SW            | 29-32      |
| 13        |      | CATC                                                | 29.7.17 -7.8.17   | 3 SW                  | 29-32      |
| 14        |      | Republic Day Camp I                                 | 13.10.17-20.10.17 | 4 SW                  | 29-32      |
| 15        |      | Republic Day Camp II                                | 24.8.17 - 4.9.17  | 5 SD                  | 29-32      |
| 16        | 2017 | Tree Plantation                                     | 12.8.17           | 12 Cadets             | 29-32      |
| 17        | 2018 | Sadbhavana Daud                                     | 9.12.17           | 10                    | 29-32      |
| 18        |      | For Bandobastha                                     | 30.1.18           | 12 Cadets             | 29-32      |
| 19        |      | Organ Donation Rally                                | 13.8.17           | 5 Cadets              | 29-32      |
| 20        |      | Drawing and Poster Completion                       | 9.8.17            | 14 Cadets             | 29-32      |
| 21        |      | Cleanliness Drive & Rally                           | 10.12.17          | 18 Cadets             | 29-32      |
| 22        |      | ANO's Conference                                    | 8.9.2017          | ANO                   | 29-32      |
| 23        |      | B Cert Examination                                  | 10.2.18 -11.2.18  | 23 Cadets ANO         | 29-32      |
| 24        |      | B Cert Examination                                  | 17.2.18-18.2 18   | 2 Cadets +ANO         | 29-32      |
| 25        |      | Guard of Honor                                      | 26.1.18           | 35 Cadets             | 29-32      |
| 28        |      | Cleanliness Drive (Gandhi)                          | 25.1.19           | 10                    | 1-7        |
| 29        | 1    | Lifelong Report All Reports                         | 2018-19           | 197                   | 8-12       |
| 30        |      | World Environmental Day Gp HQ Nagpur                | 5.6.18            | 8SD Boys and<br>Girls | 8-12       |
| 31        |      | ANO's Conference NCC Unit Office, Nagpur            | 8.6.18            | ANO of the<br>College | 8-12       |
| 32        | -    | International Yoga Day Dr. Ambedkar College, ground | 21.6.18           | 45 SD/SW              | 8-12       |
| 33        |      | CATC 609 MLA Hostel                                 | 1.8.18 - 10.8.18  | 3SD and 3SW           | 8-12       |
| 34        |      | CATC - 612 Pipla, Koradi                            | 21.8.18-30.8.18   | 7 SD & 10SW           | 8-12       |
| 35        |      | Statue Cleanliness Drive Sakkardara Lake Premises   | 20.9.18           | 20 SD/SW              | 8-12       |
| 36        | 2018 | CATC -616 Pipla, Koradi                             | 23.9.18 - 2.1018  | 5 SD & 6 SW           | 8-12       |
| 37        | 2019 | Cleanliness of public places Reshimbag Garden       | 25.9.18           | 16 SD/SW              | 8-12       |
| 38        |      | RDC Gp Selection Camp Saoner                        | 30.9.18 - 9.10.18 | 2 SD                  | 8-12       |
| 39        |      | CATC- 608 Saoner                                    | 4.10.18-13.10.18  | 5SD &5 SW             | 8-12       |
| 40        |      | Blood Donation Camp S.B.City College, Nagpur        | 22.1.19           | 10 Cadets             | 8-12       |
| 41        |      | Republic Day Celebration Kasturchand Park, Nagpur & | 26.1.19           | 5 SD                  | 8-12       |