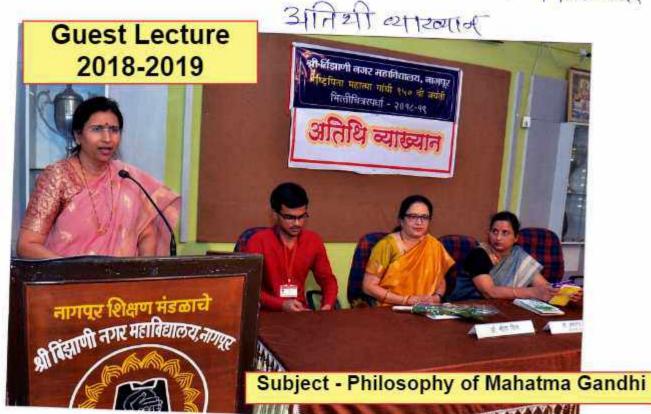

th Mahatma Gandhi Jayanti from Oct 2018 to Jan 2019:

- 1. Visit to Sarvodaya Ashram
- 2. Poster Competition from 10th Jan to 15th Jan 2019.
- 3. Rangoli Competition
- 4. Essay Competition
- Guest Lecture
- 6. ShramDaan (Cleanliness Drive)
- 7. PPT presentation

# 1. Sarvoday Ashram Visit

# १) सर्वोदय आश्रम भेट - र ऑक्टोबर २०१८



प्रमारी प्राच्यापड डॉ. धुउन नासेरी, डॉ. की ता सिंग-





Officiating Principal S. B. City College Nagpur.

मिनिष्डित निर्मिती स्पर्धा . उइधारक प्राचार्थ निवन्ध् रव्या . जा. अफराहा शेखा.

# राक्षिता भहात्मागाँची । 150 वी अर्थनी उत्सव कार्यक्री-



# Rangoli Competition

शब्द्रपिता महामा गाँधी रांभोळी चित्ररेखाद्य सी अर्जिडकीर





भेभीपत्रक व र्मेमेन्स्ग पत्र रप्स

Officiating Principal S. B. City College Nagpur.

an

शब्द्रियता महात्मा गांसी 150 वा अयंती अत्वं



. डॉ. एउल नासेरी- व्यारळान् प्रिया महात्मा भाषीं तत्त्रशान्



आप्री सहगानी विद्यार्थी

#### Nagpur Shikshan Mandal's

soft on had that and

#### SHRI BINZANI CITY COLLEGE,

Umrer Road, Nagpur

**NCC** Activities

NCC Activities 2018 - 2019

2018-2019

| Sr.<br>No. | Event/Camp                            | Date                     | Place                                              | Participants          |
|------------|---------------------------------------|--------------------------|----------------------------------------------------|-----------------------|
| 1          | World Environmental Day               | 5.6.2018                 | Gp HQ Nagpur                                       | 8SD Boys and<br>Girls |
| 2          | ANO's Conference<br>(attended by AND) | 8.6.2018