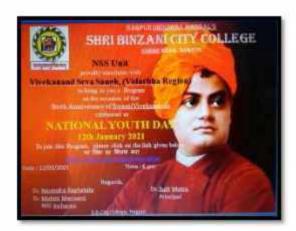

## Criteria-(3.4.3) 3.4.3 EXTENSION ACTIVITIES

| Sr.<br>No | Year | Acitivity                                           | Date              | No. of Stu.           | Page<br>No |
|-----------|------|-----------------------------------------------------|-------------------|-----------------------|------------|
| 1         |      | International Yoga Day                              | 21.6.17           | 35                    | 1-2        |
| 2         |      | Lifelong- Ek Mutthi Aasman (NALSA)                  | 21.8.17           | 25                    | 2-3        |
| 3         |      | NSS Foundation Day                                  | 25.9.17           | 147                   | 4-6        |
| 4         |      | Lifelong- Krantijyoti Savitribai Phule Jayanti      | 3.1.18            | 35                    | 7-13       |
| 5         |      | Lifelong- National Youth Day-                       | 12.1.18           |                       | 14-16      |
| 6         |      | Cleanliness Drive                                   | 25.1.18           | 75                    | 17-21      |
| 7         |      | Lifelong- International Woman's Day                 | 8.3.18            | 64                    | 29-32      |
| 8         |      | International Yoga Day                              | 21.6.17           | 12 Cades              | 22-28      |
| 9         |      | Tree Plantation Drive                               | 1.7.17-7.7.17     | 50 Cadets             | 29-32      |
| 10        |      | CATC 604                                            | 7.7.17-16.7.17    | 7 SD & 3 SW           | 29-32      |
| 11        |      | National Integration Camp                           | 24.8.17 -4.9.17   | 4 SD & 2 SW           | 29-32      |
| 12        | :    | CATC                                                | 29.7.17 - 7.8.17  | 5SD & 3 SW            | 29-32      |
| 13        |      | CATC                                                | 29.7.17 -7.8.17   | 3 SW                  | 29-32      |
| 14        |      | Republic Day Camp I                                 | 13.10.17-20.10.17 | 4 SW                  | 29-32      |
| 15        |      | Republic Day Camp II                                | 24.8.17 - 4.9.17  | 5 SD                  | 29-32      |
| 16        | 2017 | Tree Plantation                                     | 12.8.17           | 12 Cadets             | 29-32      |
| 17        | 2018 | Sadbhavana Daud                                     | 9.12.17           | 10                    | 29-32      |
| 18        |      | For Bandobastha                                     | 30.1.18           | 12 Cadets             | 29-32      |
| 19        |      | Organ Donation Rally                                | 13.8.17           | 5 Cadets              | 29-32      |
| 20        |      | Drawing and Poster Completion                       | 9.8.17            | 14 Cadets             | 29-32      |
| 21        |      | Cleanliness Drive & Rally                           | 10.12.17          | 18 Cadets             | 29-32      |
| 22        |      | ANO's Conference                                    | 8.9.2017          | ANO                   | 29-32      |
| 23        |      | B Cert Examination                                  | 10.2.18 -11.2.18  | 23 Cadets ANO         | 29-32      |
| 24        |      | B Cert Examination                                  | 17.2.18-18.2 18   | 2 Cadets +ANO         | 29-32      |
| 25        |      | Guard of Honor                                      | 26.1.18           | 35 Cadets             | 29-32      |
| 28        |      | Cleanliness Drive (Gandhi)                          | 25.1.19           | 10                    | 1-7        |
| 29        | 1    | Lifelong Report All Reports                         | 2018-19           | 197                   | 8-12       |
| 30        |      | World Environmental Day Gp HQ Nagpur                | 5.6.18            | 8SD Boys and<br>Girls | 8-12       |
| 31        |      | ANO's Conference NCC Unit Office, Nagpur            | 8.6.18            | ANO of the<br>College | 8-12       |
| 32        | -    | International Yoga Day Dr. Ambedkar College, ground | 21.6.18           | 45 SD/SW              | 8-12       |
| 33        |      | CATC 609 MLA Hostel                                 | 1.8.18 - 10.8.18  | 3SD and 3SW           | 8-12       |
| 34        |      | CATC - 612 Pipla, Koradi                            | 21.8.18-30.8.18   | 7 SD & 10SW           | 8-12       |
| 35        |      | Statue Cleanliness Drive Sakkardara Lake Premises   | 20.9.18           | 20 SD/SW              | 8-12       |
| 36        | 2018 | CATC -616 Pipla, Koradi                             | 23.9.18 - 2.1018  | 5 SD & 6 SW           | 8-12       |
| 37        | 2019 | Cleanliness of public places Reshimbag Garden       | 25.9.18           | 16 SD/SW              | 8-12       |
| 38        |      | RDC Gp Selection Camp Saoner                        | 30.9.18 - 9.10.18 | 2 SD                  | 8-12       |
| 39        |      | CATC- 608 Saoner                                    | 4.10.18-13.10.18  | 5SD &5 SW             | 8-12       |
| 40        |      | Blood Donation Camp S.B.City College, Nagpur        | 22.1.19           | 10 Cadets             | 8-12       |
| 41        |      | Republic Day Celebration Kasturchand Park, Nagpur & | 26.1.19           | 5 SD                  | 8-12       |