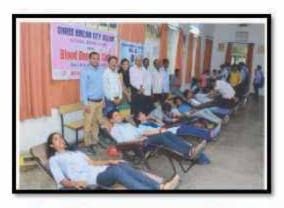

वरील सर्व स्पर्धांसाठी — 1) महिला सक्षमीकरण, 2) बेटी बचाव, 3) सावित्रीबाई फुले यांचे जीवन व कार्य, 4) प्लॉस्टिकमुक्त भारत, 5) जलसंवर्धन व जल संरक्षण आणि 6) सौर उर्जा स्त्रोत, आणि वापर हे विषय राहतील. स्पर्धा दिनांक 3 जानेवारी 2018 रोजी होतील. ज्या विद्यार्थ्यांना सहभागी व्हावयाचे असेल त्यांनी आपली नावे 2 जानेवारी 2018 पर्यंत खालील प्राध्यापकांकडे नोंदवावी.