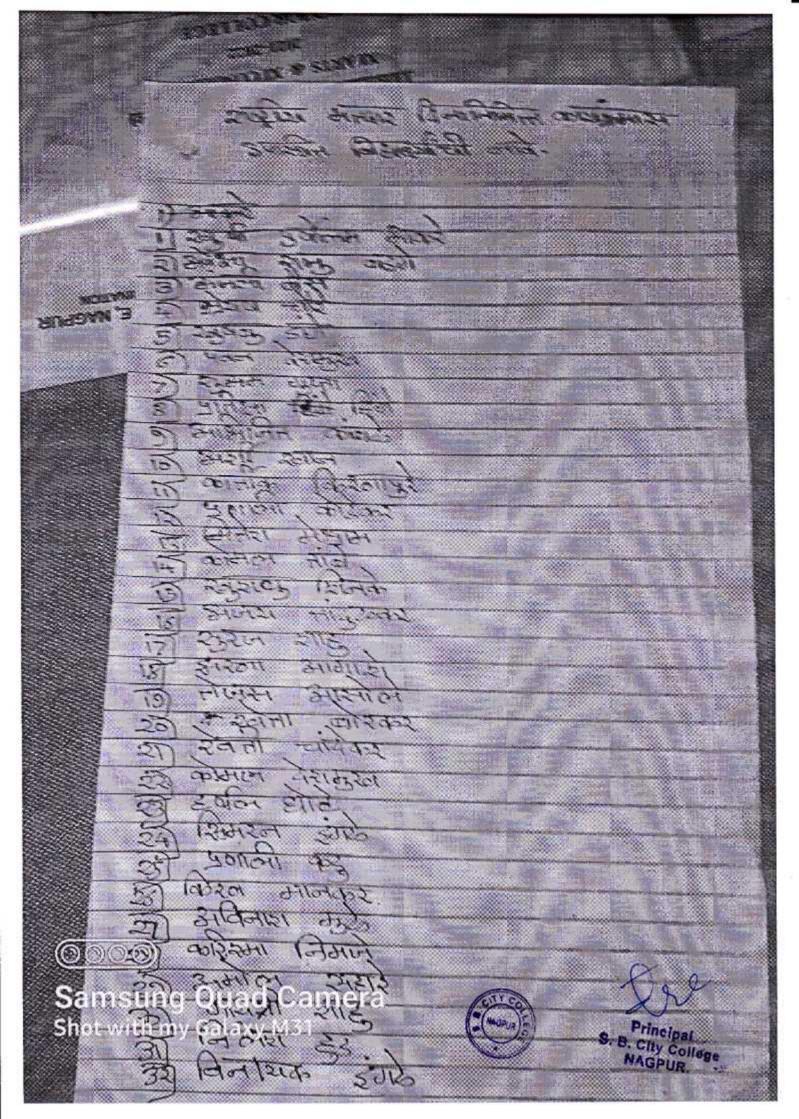

स्थित होते. राष्ट्रीय मतदार दिनाच्या निमित्ताने आयोजित कार्यक्रमात विद्यार्थ्यांना मार्गदर्शन करताना प्रमुख अतिथी अँड. राजेंद्र राठी यांनी मत, मतदार, मतदान या संकल्पनेतील मतितार्थ समजून घेण्याची गरज असल्याचे प्रतिपादन केले. आपल्याला संविधानाने लोकशाही अबाधित राखण्याकरीता मतदानाचा आणि मतदार म्हणून नोंदणी करण्याच अधिकार मिळालेला आहे हा अधिकार निर्मय, निःपक्ष, निःरगृह पणे वापरावा याबाबतची घटनात्मक तरतूद समजून घेण्याची नितांत गरज असल्याचे स्पष्ट केले. या प्रसंगी महाविद्यालयाचे प्राचार्य डॉ. सुजित मेत्रे अध्यक्षपदी उपस्थित होते. प्रास्ताविक व परिचय डॉ. संदीप तुंडूरवार यांनी केले. संचालन प्रा. राजेश खडके आणि आभारप्रदर्शन डॉ. मोहिनी भेरवानी यांनी केले. या प्रसंगी विद्यार्थी व बी.एल.ओ. उपस्थित होते.



Co-Ordinator I.Q.A.C. S.B. City College, Nagpur

#### Voter's Day Photos (Dt. 25.1.2021)









#### SHRI BINZANI CITY COLLEGE,

UMRER ROAD, NAGPUR.

#### NSS REPORT

#### "NATIONAL VOTER'S DAY"

(Dt. 24th January 2021)

As per the direction of Election Commission of India, Binzani City College, NSS Unit had organized a '11th National Voter's Day' program on 25th January 2021 at 11.00 AM in the college. Chief Guest of the function was Dr. Sandip Tundurwar HoD. Political Science and Principal Dr. Sujit Metre presided over the function. The aim of this program is to aware the youth about voting procedure and its importance for the progress of the nation. On the occasion 'Rangoli Competition' also organized at 14th January 2021. Near about 17 Rangolis were made through students.

The Chief Guest of the function was Dr. Sandip Tundurwar HoD. Political Science, focus various aspects of