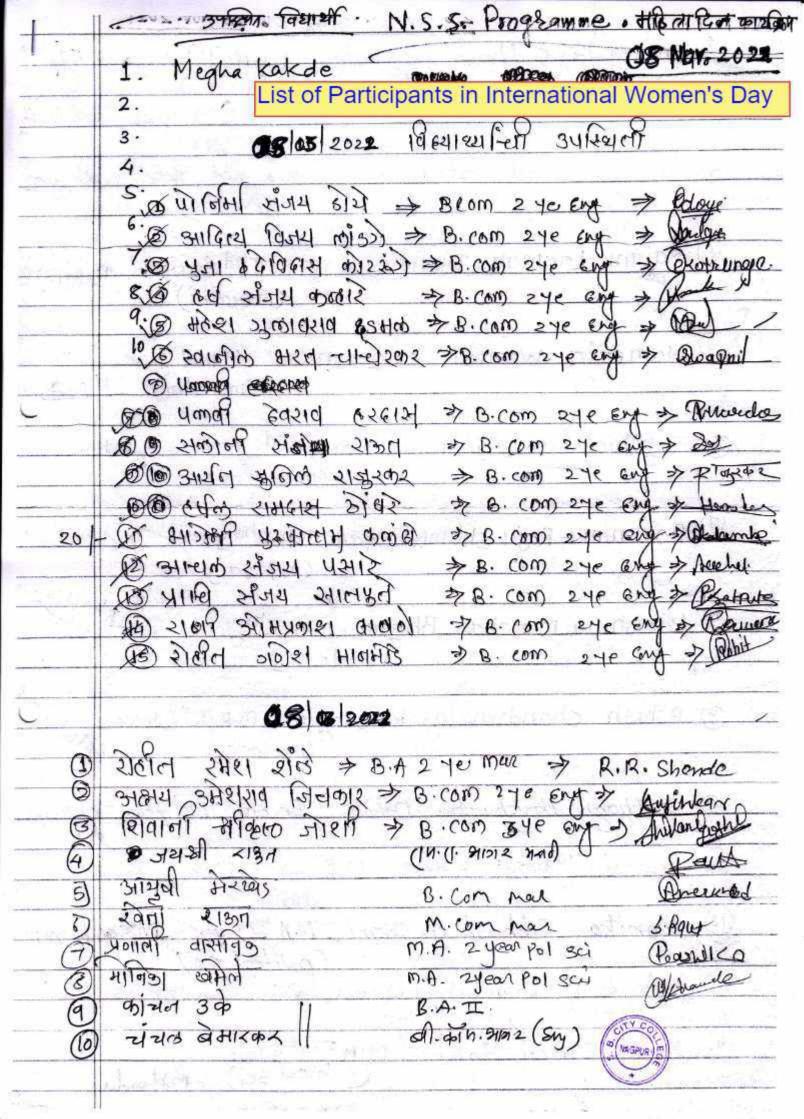

## Criteria-(3.4.3) 3.4.3 EXTENSION ACTIVITIES

| Sr.<br>No | Year | Acitivity                                           | Date              | No. of Stu.           | Page<br>No |
|-----------|------|-----------------------------------------------------|-------------------|-----------------------|------------|
| 1         |      | International Yoga Day                              | 21.6.17           | 35                    | 1-2        |
| 2         |      | Lifelong- Ek Mutthi Aasman (NALSA)                  | 21.8.17           | 25                    | 2-3        |
| 3         |      | NSS Foundation Day                                  | 25.9.17           | 147                   | 4-6        |
| 4         |      | Lifelong- Krantijyoti Savitribai Phule Jayanti      | 3.1.18            | 35                    | 7-13       |
| 5         |      | Lifelong- National Youth Day-                       | 12.1.18           |                       | 14-16      |
| 6         |      | Cleanliness Drive                                   | 25.1.18           | 75                    | 17-21      |
| 7         |      | Lifelong- International Woman's Day                 | 8.3.18            | 64                    | 29-32      |
| 8         |      | International Yoga Day                              | 21.6.17           | 12 Cades              | 22-28      |
| 9         |      | Tree Plantation Drive                               | 1.7.17-7.7.17     | 50 Cadets             | 29-32      |
| 10        |      | CATC 604                                            | 7.7.17-16.7.17    | 7 SD & 3 SW           | 29-32      |
| 11        |      | National Integration Camp                           | 24.8.17 -4.9.17   | 4 SD & 2 SW           | 29-32      |
| 12        | :    | CATC                                                | 29.7.17 - 7.8.17  | 5SD & 3 SW            | 29-32      |
| 13        |      | CATC                                                | 29.7.17 -7.8.17   | 3 SW                  | 29-32      |
| 14        |      | Republic Day Camp I                                 | 13.10.17-20.10.17 | 4 SW                  | 29-32      |
| 15        |      | Republic Day Camp II                                | 24.8.17 - 4.9.17  | 5 SD                  | 29-32      |
| 16        | 2017 | Tree Plantation                                     | 12.8.17           | 12 Cadets             | 29-32      |
| 17        | 2018 | Sadbhavana Daud                                     | 9.12.17           | 10                    | 29-32      |
| 18        |      | For Bandobastha                                     | 30.1.18           | 12 Cadets             | 29-32      |
| 19        |      | Organ Donation Rally                                | 13.8.17           | 5 Cadets              | 29-32      |
| 20        |      | Drawing and Poster Completion                       | 9.8.17            | 14 Cadets             | 29-32      |
| 21        |      | Cleanliness Drive & Rally                           | 10.12.17          | 18 Cadets             | 29-32      |
| 22        |      | ANO's Conference                                    | 8.9.2017          | ANO                   | 29-32      |
| 23        |      | B Cert Examination                                  | 10.2.18 -11.2.18  | 23 Cadets ANO         | 29-32      |
| 24        |      | B Cert Examination                                  | 17.2.18-18.2 18   | 2 Cadets +ANO         | 29-32      |
| 25        |      | Guard of Honor                                      | 26.1.18           | 35 Cadets             | 29-32      |
| 28        |      | Cleanliness Drive (Gandhi)                          | 25.1.19           | 10                    | 1-7        |
| 29        | 1    | Lifelong Report All Reports                         | 2018-19           | 197                   | 8-12       |
| 30        |      | World Environmental Day Gp HQ Nagpur                | 5.6.18            | 8SD Boys and<br>Girls | 8-12       |
| 31        |      | ANO's Conference NCC Unit Office, Nagpur            | 8.6.18            | ANO of the<br>College | 8-12       |
| 32        | -    | International Yoga Day Dr. Ambedkar College, ground | 21.6.18           | 45 SD/SW              | 8-12       |
| 33        |      | CATC 609 MLA Hostel                                 | 1.8.18 - 10.8.18  | 3SD and 3SW           | 8-12       |
| 34        |      | CATC - 612 Pipla, Koradi                            | 21.8.18-30.8.18   | 7 SD & 10SW           | 8-12       |
| 35        |      | Statue Cleanliness Drive Sakkardara Lake Premises   | 20.9.18           | 20 SD/SW              | 8-12       |
| 36        | 2018 | CATC -616 Pipla, Koradi                             | 23.9.18 - 2.1018  | 5 SD & 6 SW           | 8-12       |
| 37        | 2019 | Cleanliness of public places Reshimbag Garden       | 25.9.18           | 16 SD/SW              | 8-12       |
| 38        |      | RDC Gp Selection Camp Saoner                        | 30.9.18 - 9.10.18 | 2 SD                  | 8-12       |
| 39        |      | CATC- 608 Saoner                                    | 4.10.18-13.10.18  | 5SD &5 SW             | 8-12       |
| 40        |      | Blood Donation Camp S.B.City College, Nagpur        | 22.1.19           | 10 Cadets             | 8-12       |
| 41        |      | Republic Day Celebration Kasturchand Park, Nagpur & | 26.1.19           | 5 SD                  | 8-12       |